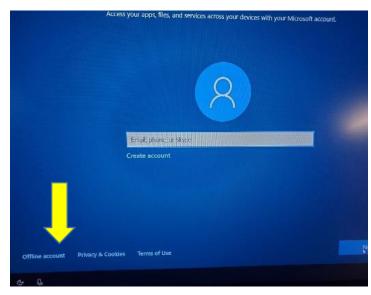

• Choose your Wifi and enter the password

• Choose Setup for Personal Use

Choose Offline Account

• Choose Limited Experience (It's not "limited", this is just Microsoft marketing)

• Enter your name

• Choose your password (BE SURE YOU KNOW IT!), then confirm it on the next screen