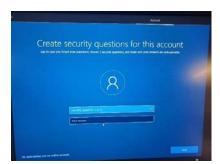

• Create the security questions (be sure you know the answers!)

• Activity History, Digital Assistant, and Privacy: You can choose what you want

• Register with Lenovo, this is recommended