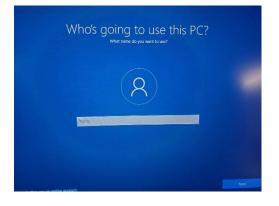

• Choose your Wifi and enter the password

• Choose Setup for Personal Use

Choose Offline Account

• Choose Limited Experience (It's not "limited", this is just Microsoft marketing)

• Enter your name

• Choose your password (BE SURE YOU KNOW IT!), then confirm it on the next screen