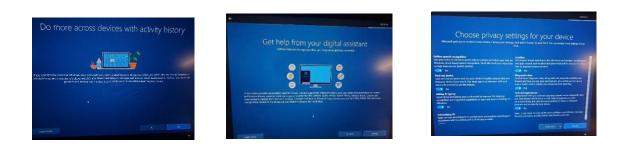

• Create the security questions (be sure you know the answers!)

• Activity History, Digital Assistant, and Privacy: You can choose what you want

• Register with Lenovo, this is recommended