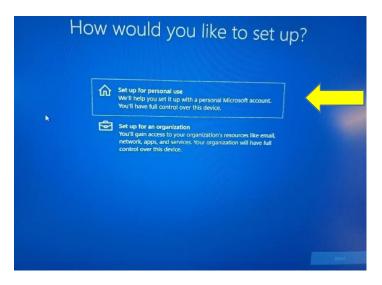

• Choose your Wifi and enter the password

• Choose Setup for Personal Use

Choose Offline Account

• Choose Limited Experience (It's not "limited", this is just Microsoft marketing)

• Enter your name

• Choose your password (BE SURE YOU KNOW IT!), then confirm it on the next screen