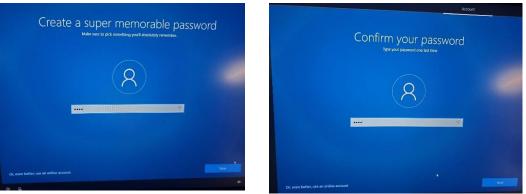

• Choose your Wifi and enter the password

• Choose Setup for Personal Use

Choose Offline Account

• Choose Limited Experience (It's not "limited", this is just Microsoft marketing)

• Enter your name

• Choose your password (BE SURE YOU KNOW IT!), then confirm it on the next screen