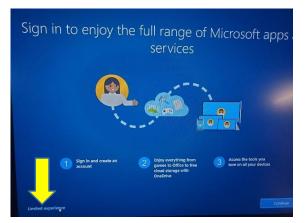

• Choose your Wifi and enter the password

• Choose Setup for Personal Use

Choose Offline Account

• Choose Limited Experience (It's not "limited", this is just Microsoft marketing)

• Enter your name

• Choose your password (BE SURE YOU KNOW IT!), then confirm it on the next screen