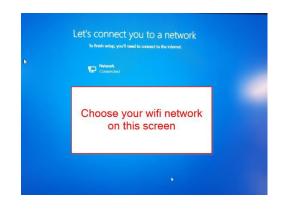

• Choose your Wifi and enter the password

• Choose Setup for Personal Use

Choose Offline Account

• Choose Limited Experience (It's not "limited", this is just Microsoft marketing)

• Enter your name

• Choose your password (BE SURE YOU KNOW IT!), then confirm it on the next screen